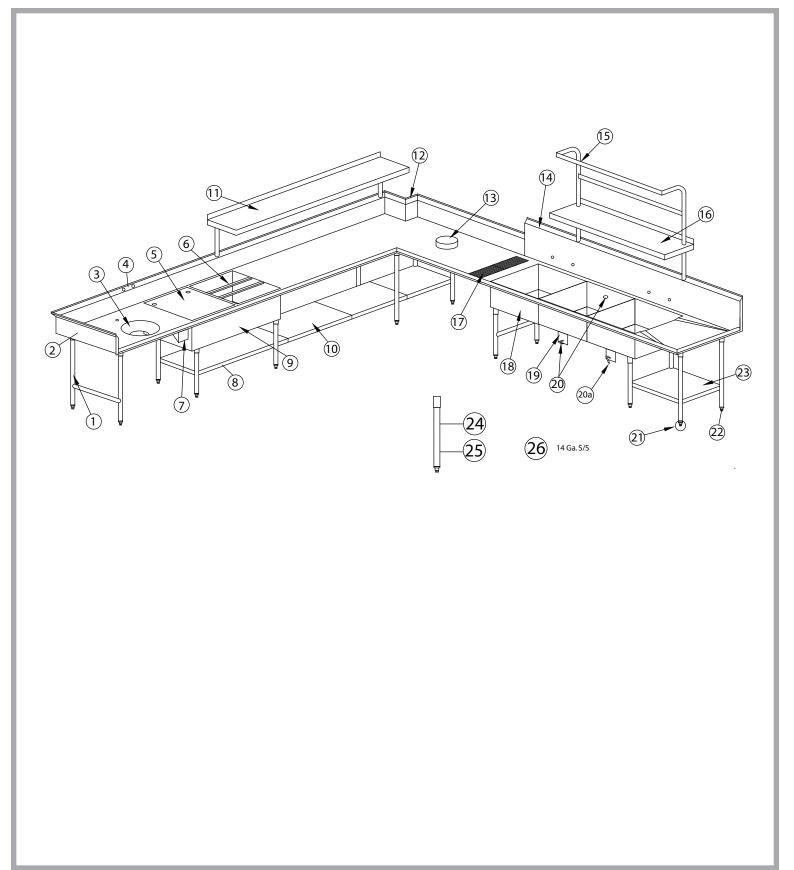

## **SINKS**ACCESSORIES

Item #:

Qty #:

Model #:

Project #:

| SINK ACCESSORIES |                |                                                                                                                                                                                                                                                                                                                                                                                                                                                                                                                                                                                                                                                                                                                                                                                                                                                                                                                                                                                                                                                                                                                                                                                                                                                                                                                                                                                                                                                                                                                                                                                                                                                                                                                                                                                                                                                                                                                                                                                                                                                                                                                                |               |
|------------------|----------------|--------------------------------------------------------------------------------------------------------------------------------------------------------------------------------------------------------------------------------------------------------------------------------------------------------------------------------------------------------------------------------------------------------------------------------------------------------------------------------------------------------------------------------------------------------------------------------------------------------------------------------------------------------------------------------------------------------------------------------------------------------------------------------------------------------------------------------------------------------------------------------------------------------------------------------------------------------------------------------------------------------------------------------------------------------------------------------------------------------------------------------------------------------------------------------------------------------------------------------------------------------------------------------------------------------------------------------------------------------------------------------------------------------------------------------------------------------------------------------------------------------------------------------------------------------------------------------------------------------------------------------------------------------------------------------------------------------------------------------------------------------------------------------------------------------------------------------------------------------------------------------------------------------------------------------------------------------------------------------------------------------------------------------------------------------------------------------------------------------------------------------|---------------|
| ITE              | MODEL          | DESCRIPTION                                                                                                                                                                                                                                                                                                                                                                                                                                                                                                                                                                                                                                                                                                                                                                                                                                                                                                                                                                                                                                                                                                                                                                                                                                                                                                                                                                                                                                                                                                                                                                                                                                                                                                                                                                                                                                                                                                                                                                                                                                                                                                                    | ORDERING QTY. |
| 1                | SA-1           | S/S H FRAME LEGS                                                                                                                                                                                                                                                                                                                                                                                                                                                                                                                                                                                                                                                                                                                                                                                                                                                                                                                                                                                                                                                                                                                                                                                                                                                                                                                                                                                                                                                                                                                                                                                                                                                                                                                                                                                                                                                                                                                                                                                                                                                                                                               | Each          |
| 2                | SA-2-9         | END SPLASH 9" TALL                                                                                                                                                                                                                                                                                                                                                                                                                                                                                                                                                                                                                                                                                                                                                                                                                                                                                                                                                                                                                                                                                                                                                                                                                                                                                                                                                                                                                                                                                                                                                                                                                                                                                                                                                                                                                                                                                                                                                                                                                                                                                                             | Each          |
| 2                | SA-1-15        | END SPLASH UP TO 15" TALL                                                                                                                                                                                                                                                                                                                                                                                                                                                                                                                                                                                                                                                                                                                                                                                                                                                                                                                                                                                                                                                                                                                                                                                                                                                                                                                                                                                                                                                                                                                                                                                                                                                                                                                                                                                                                                                                                                                                                                                                                                                                                                      | Each          |
| 3                | SA-3-C         | DISPOSER CONE (CONE BY OTHERS)                                                                                                                                                                                                                                                                                                                                                                                                                                                                                                                                                                                                                                                                                                                                                                                                                                                                                                                                                                                                                                                                                                                                                                                                                                                                                                                                                                                                                                                                                                                                                                                                                                                                                                                                                                                                                                                                                                                                                                                                                                                                                                 | Each          |
| 3                | SA-3R          | DISPOSER RING (RING BY OTHERS)                                                                                                                                                                                                                                                                                                                                                                                                                                                                                                                                                                                                                                                                                                                                                                                                                                                                                                                                                                                                                                                                                                                                                                                                                                                                                                                                                                                                                                                                                                                                                                                                                                                                                                                                                                                                                                                                                                                                                                                                                                                                                                 | Each          |
| 4                | SA-4           | VACUME BREAKER HOLES - 4" ON CENTER                                                                                                                                                                                                                                                                                                                                                                                                                                                                                                                                                                                                                                                                                                                                                                                                                                                                                                                                                                                                                                                                                                                                                                                                                                                                                                                                                                                                                                                                                                                                                                                                                                                                                                                                                                                                                                                                                                                                                                                                                                                                                            | SET           |
| 5                | SA-2-1818      | S/S SINK COVER FOR 18" X 18" TUB                                                                                                                                                                                                                                                                                                                                                                                                                                                                                                                                                                                                                                                                                                                                                                                                                                                                                                                                                                                                                                                                                                                                                                                                                                                                                                                                                                                                                                                                                                                                                                                                                                                                                                                                                                                                                                                                                                                                                                                                                                                                                               | Each          |
| 5                | SA-5-2020      | S/S SINK COVER FOR 20" X 20" TUB                                                                                                                                                                                                                                                                                                                                                                                                                                                                                                                                                                                                                                                                                                                                                                                                                                                                                                                                                                                                                                                                                                                                                                                                                                                                                                                                                                                                                                                                                                                                                                                                                                                                                                                                                                                                                                                                                                                                                                                                                                                                                               | Each          |
| 5                | SA-5-1824      | S/S SINK COVER FOR 18" X 24" TUB                                                                                                                                                                                                                                                                                                                                                                                                                                                                                                                                                                                                                                                                                                                                                                                                                                                                                                                                                                                                                                                                                                                                                                                                                                                                                                                                                                                                                                                                                                                                                                                                                                                                                                                                                                                                                                                                                                                                                                                                                                                                                               | Each          |
| 5                | SA-5-2424      | S/S SINK COVER FOR 24" X 24" TUB                                                                                                                                                                                                                                                                                                                                                                                                                                                                                                                                                                                                                                                                                                                                                                                                                                                                                                                                                                                                                                                                                                                                                                                                                                                                                                                                                                                                                                                                                                                                                                                                                                                                                                                                                                                                                                                                                                                                                                                                                                                                                               | Each          |
| 6                | SA-6           | S/S RACK SLIDE                                                                                                                                                                                                                                                                                                                                                                                                                                                                                                                                                                                                                                                                                                                                                                                                                                                                                                                                                                                                                                                                                                                                                                                                                                                                                                                                                                                                                                                                                                                                                                                                                                                                                                                                                                                                                                                                                                                                                                                                                                                                                                                 | Each          |
| 7                | SA-7-S         | DISPOSER SWITCH BRACKET 5" X 6"                                                                                                                                                                                                                                                                                                                                                                                                                                                                                                                                                                                                                                                                                                                                                                                                                                                                                                                                                                                                                                                                                                                                                                                                                                                                                                                                                                                                                                                                                                                                                                                                                                                                                                                                                                                                                                                                                                                                                                                                                                                                                                | Each          |
| 7                | SA-7-C         | DISPOSER CONTROL BRACKET 12" X 16"                                                                                                                                                                                                                                                                                                                                                                                                                                                                                                                                                                                                                                                                                                                                                                                                                                                                                                                                                                                                                                                                                                                                                                                                                                                                                                                                                                                                                                                                                                                                                                                                                                                                                                                                                                                                                                                                                                                                                                                                                                                                                             | Each          |
| 8                | SA-8           | HORIZONTAL CROSS RAIL UP TO 72"                                                                                                                                                                                                                                                                                                                                                                                                                                                                                                                                                                                                                                                                                                                                                                                                                                                                                                                                                                                                                                                                                                                                                                                                                                                                                                                                                                                                                                                                                                                                                                                                                                                                                                                                                                                                                                                                                                                                                                                                                                                                                                | Each          |
| 9                | SA-9-2         | SOIL TUB SKIRT FOR 2 COMPARTMENT SINK                                                                                                                                                                                                                                                                                                                                                                                                                                                                                                                                                                                                                                                                                                                                                                                                                                                                                                                                                                                                                                                                                                                                                                                                                                                                                                                                                                                                                                                                                                                                                                                                                                                                                                                                                                                                                                                                                                                                                                                                                                                                                          | Each          |
| 9                | SA-9-3         | SOIL TUB SKIRT FOR 3 COMPARTMENT SINK                                                                                                                                                                                                                                                                                                                                                                                                                                                                                                                                                                                                                                                                                                                                                                                                                                                                                                                                                                                                                                                                                                                                                                                                                                                                                                                                                                                                                                                                                                                                                                                                                                                                                                                                                                                                                                                                                                                                                                                                                                                                                          | Each          |
| 10               | SA-10          | S/S 18 GA. SECTIONAL REMOVABLE UNDERSHELVES                                                                                                                                                                                                                                                                                                                                                                                                                                                                                                                                                                                                                                                                                                                                                                                                                                                                                                                                                                                                                                                                                                                                                                                                                                                                                                                                                                                                                                                                                                                                                                                                                                                                                                                                                                                                                                                                                                                                                                                                                                                                                    | Lin. Ft.      |
| 11               | SA-11-12       | OVERSHELF 12" WIDE CENTILEVERED                                                                                                                                                                                                                                                                                                                                                                                                                                                                                                                                                                                                                                                                                                                                                                                                                                                                                                                                                                                                                                                                                                                                                                                                                                                                                                                                                                                                                                                                                                                                                                                                                                                                                                                                                                                                                                                                                                                                                                                                                                                                                                | Lin. Ft.      |
|                  |                | THROUGH BACK SPLASH                                                                                                                                                                                                                                                                                                                                                                                                                                                                                                                                                                                                                                                                                                                                                                                                                                                                                                                                                                                                                                                                                                                                                                                                                                                                                                                                                                                                                                                                                                                                                                                                                                                                                                                                                                                                                                                                                                                                                                                                                                                                                                            |               |
| - 11             | SA-11-14       | OVERSHELF 14" WIDE CENTILEVERED                                                                                                                                                                                                                                                                                                                                                                                                                                                                                                                                                                                                                                                                                                                                                                                                                                                                                                                                                                                                                                                                                                                                                                                                                                                                                                                                                                                                                                                                                                                                                                                                                                                                                                                                                                                                                                                                                                                                                                                                                                                                                                | Lin. Ft.      |
|                  |                | THROUGH BACK SPLASH                                                                                                                                                                                                                                                                                                                                                                                                                                                                                                                                                                                                                                                                                                                                                                                                                                                                                                                                                                                                                                                                                                                                                                                                                                                                                                                                                                                                                                                                                                                                                                                                                                                                                                                                                                                                                                                                                                                                                                                                                                                                                                            |               |
| 44               | 0.1.4.40       | OVERSHELF 16" WIDE CENTILEVERED                                                                                                                                                                                                                                                                                                                                                                                                                                                                                                                                                                                                                                                                                                                                                                                                                                                                                                                                                                                                                                                                                                                                                                                                                                                                                                                                                                                                                                                                                                                                                                                                                                                                                                                                                                                                                                                                                                                                                                                                                                                                                                | L1. F1        |
| 11               | SA-11-16       | THROUGH BACK SPLASH                                                                                                                                                                                                                                                                                                                                                                                                                                                                                                                                                                                                                                                                                                                                                                                                                                                                                                                                                                                                                                                                                                                                                                                                                                                                                                                                                                                                                                                                                                                                                                                                                                                                                                                                                                                                                                                                                                                                                                                                                                                                                                            | Lin. Ft.      |
| 12               | SA-12          | NOTCH IN BACK SPLASH                                                                                                                                                                                                                                                                                                                                                                                                                                                                                                                                                                                                                                                                                                                                                                                                                                                                                                                                                                                                                                                                                                                                                                                                                                                                                                                                                                                                                                                                                                                                                                                                                                                                                                                                                                                                                                                                                                                                                                                                                                                                                                           | Each          |
| 13               | SA-13          | SCRAP HOLE WITH RUBBER SCRAP BLOCK                                                                                                                                                                                                                                                                                                                                                                                                                                                                                                                                                                                                                                                                                                                                                                                                                                                                                                                                                                                                                                                                                                                                                                                                                                                                                                                                                                                                                                                                                                                                                                                                                                                                                                                                                                                                                                                                                                                                                                                                                                                                                             | Each          |
| 14               | SA-14          | HIGHER BACK SPLASH - UP TO 15"                                                                                                                                                                                                                                                                                                                                                                                                                                                                                                                                                                                                                                                                                                                                                                                                                                                                                                                                                                                                                                                                                                                                                                                                                                                                                                                                                                                                                                                                                                                                                                                                                                                                                                                                                                                                                                                                                                                                                                                                                                                                                                 | Lin. Ft.      |
|                  |                | (NOTE: HIGHER BACKSPLASH OPTION N/A ON 30" FRONT TO BACK)                                                                                                                                                                                                                                                                                                                                                                                                                                                                                                                                                                                                                                                                                                                                                                                                                                                                                                                                                                                                                                                                                                                                                                                                                                                                                                                                                                                                                                                                                                                                                                                                                                                                                                                                                                                                                                                                                                                                                                                                                                                                      |               |
| 15               | SA-15          | POT RACK WITH HOOKS FIXTURE MOUNTED                                                                                                                                                                                                                                                                                                                                                                                                                                                                                                                                                                                                                                                                                                                                                                                                                                                                                                                                                                                                                                                                                                                                                                                                                                                                                                                                                                                                                                                                                                                                                                                                                                                                                                                                                                                                                                                                                                                                                                                                                                                                                            | Lin. Ft.      |
| 16               | SA-16          | OPTIONAL 12" OVERSHELF FOR POT RACK                                                                                                                                                                                                                                                                                                                                                                                                                                                                                                                                                                                                                                                                                                                                                                                                                                                                                                                                                                                                                                                                                                                                                                                                                                                                                                                                                                                                                                                                                                                                                                                                                                                                                                                                                                                                                                                                                                                                                                                                                                                                                            | Lin. Ft.      |
| 17               | SA-17          | QUICK DRAIN TROUGH WITH DRIP PLATE                                                                                                                                                                                                                                                                                                                                                                                                                                                                                                                                                                                                                                                                                                                                                                                                                                                                                                                                                                                                                                                                                                                                                                                                                                                                                                                                                                                                                                                                                                                                                                                                                                                                                                                                                                                                                                                                                                                                                                                                                                                                                             | Each          |
| 18               | (18) SB-181812 | WELDED SINK BOWL 18" X 18" X 12"                                                                                                                                                                                                                                                                                                                                                                                                                                                                                                                                                                                                                                                                                                                                                                                                                                                                                                                                                                                                                                                                                                                                                                                                                                                                                                                                                                                                                                                                                                                                                                                                                                                                                                                                                                                                                                                                                                                                                                                                                                                                                               | Each          |
| 18               | (18) SB-20208  | WELDED SINK BOWL 20" X 20" X 8"                                                                                                                                                                                                                                                                                                                                                                                                                                                                                                                                                                                                                                                                                                                                                                                                                                                                                                                                                                                                                                                                                                                                                                                                                                                                                                                                                                                                                                                                                                                                                                                                                                                                                                                                                                                                                                                                                                                                                                                                                                                                                                | Each          |
| 18               | (18) SB-182412 | WELDED SINK BOWL 18" X 24" X 12"                                                                                                                                                                                                                                                                                                                                                                                                                                                                                                                                                                                                                                                                                                                                                                                                                                                                                                                                                                                                                                                                                                                                                                                                                                                                                                                                                                                                                                                                                                                                                                                                                                                                                                                                                                                                                                                                                                                                                                                                                                                                                               | Each          |
| 18               | (18) SB-242412 |                                                                                                                                                                                                                                                                                                                                                                                                                                                                                                                                                                                                                                                                                                                                                                                                                                                                                                                                                                                                                                                                                                                                                                                                                                                                                                                                                                                                                                                                                                                                                                                                                                                                                                                                                                                                                                                                                                                                                                                                                                                                                                                                | Each          |
| 19               | SA-19          | LEVER WASTE BRACKET                                                                                                                                                                                                                                                                                                                                                                                                                                                                                                                                                                                                                                                                                                                                                                                                                                                                                                                                                                                                                                                                                                                                                                                                                                                                                                                                                                                                                                                                                                                                                                                                                                                                                                                                                                                                                                                                                                                                                                                                                                                                                                            | Each          |
| 20               | SA-20          | LEVER DRAIN WITH BRACKET                                                                                                                                                                                                                                                                                                                                                                                                                                                                                                                                                                                                                                                                                                                                                                                                                                                                                                                                                                                                                                                                                                                                                                                                                                                                                                                                                                                                                                                                                                                                                                                                                                                                                                                                                                                                                                                                                                                                                                                                                                                                                                       | Each          |
|                  |                | (BRACKET AND OVERFLOW PIPE INCLUDED                                                                                                                                                                                                                                                                                                                                                                                                                                                                                                                                                                                                                                                                                                                                                                                                                                                                                                                                                                                                                                                                                                                                                                                                                                                                                                                                                                                                                                                                                                                                                                                                                                                                                                                                                                                                                                                                                                                                                                                                                                                                                            |               |
| 00.4             | 04.004         | LEVER WASTE WITHOUT OVERFLOW                                                                                                                                                                                                                                                                                                                                                                                                                                                                                                                                                                                                                                                                                                                                                                                                                                                                                                                                                                                                                                                                                                                                                                                                                                                                                                                                                                                                                                                                                                                                                                                                                                                                                                                                                                                                                                                                                                                                                                                                                                                                                                   | F - 1         |
| 20A              | SA-20A         | (INCLUDES BRACKET)                                                                                                                                                                                                                                                                                                                                                                                                                                                                                                                                                                                                                                                                                                                                                                                                                                                                                                                                                                                                                                                                                                                                                                                                                                                                                                                                                                                                                                                                                                                                                                                                                                                                                                                                                                                                                                                                                                                                                                                                                                                                                                             | Each          |
| 21               | SA-21          | FLANGED BULLET FEET                                                                                                                                                                                                                                                                                                                                                                                                                                                                                                                                                                                                                                                                                                                                                                                                                                                                                                                                                                                                                                                                                                                                                                                                                                                                                                                                                                                                                                                                                                                                                                                                                                                                                                                                                                                                                                                                                                                                                                                                                                                                                                            | Each          |
| 22               | SA-22          | S/S ADJUSTABLE BULLET FEET                                                                                                                                                                                                                                                                                                                                                                                                                                                                                                                                                                                                                                                                                                                                                                                                                                                                                                                                                                                                                                                                                                                                                                                                                                                                                                                                                                                                                                                                                                                                                                                                                                                                                                                                                                                                                                                                                                                                                                                                                                                                                                     | Each          |
| 23               | SA-23          | S/S WELDED UNDERSHELF                                                                                                                                                                                                                                                                                                                                                                                                                                                                                                                                                                                                                                                                                                                                                                                                                                                                                                                                                                                                                                                                                                                                                                                                                                                                                                                                                                                                                                                                                                                                                                                                                                                                                                                                                                                                                                                                                                                                                                                                                                                                                                          | Lin. Ft.      |
| 24               | SA-24          | S/S LEGS 22"                                                                                                                                                                                                                                                                                                                                                                                                                                                                                                                                                                                                                                                                                                                                                                                                                                                                                                                                                                                                                                                                                                                                                                                                                                                                                                                                                                                                                                                                                                                                                                                                                                                                                                                                                                                                                                                                                                                                                                                                                                                                                                                   | Each          |
| 25               | SA-25          | S/S LEGS 32 1/2"                                                                                                                                                                                                                                                                                                                                                                                                                                                                                                                                                                                                                                                                                                                                                                                                                                                                                                                                                                                                                                                                                                                                                                                                                                                                                                                                                                                                                                                                                                                                                                                                                                                                                                                                                                                                                                                                                                                                                                                                                                                                                                               | Each          |
| 26               | SA-26          | 14 GA. STAINLESS STEEL AVAILABLE                                                                                                                                                                                                                                                                                                                                                                                                                                                                                                                                                                                                                                                                                                                                                                                                                                                                                                                                                                                                                                                                                                                                                                                                                                                                                                                                                                                                                                                                                                                                                                                                                                                                                                                                                                                                                                                                                                                                                                                                                                                                                               | ADD 15%       |
|                  |                | TO THE TOTAL CONTROLL TO THE TOTAL CONTROL TO THE TOTAL CON |               |